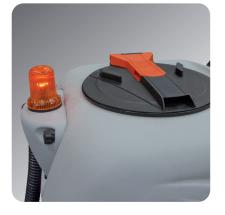

#### PROFESSIONAL LINE FLOOR SCRUBBER DRIERS

RIDE ON

Quick lock recovery tank cap allows for fast and esy cleaning and sanification of the tank; the tilting tank together with a large size drain hose allow the complete emptying of the tank and the removal of any type of solid dirt. The antifoam device protects suction motor, as well as the electronic floating switch that stops suction when the tank is full.