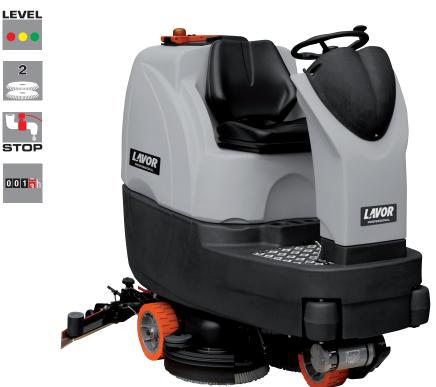

### **Comfort S-R 90**

#### STANDARD EQUIPMENT

• 2 x 5.511.2233 PP brush Ø 457 mm - 18"

Fr

• 4.508.1196 Front squeegee blade L.1027 mm Shore 40 Th. 3 mm

• 4.508.1195 Rear squeegee blade L.1150 mm Shore 33 Th. 4 mm

\* New, standard on machines starting from 2022, compatible with all previous machine models

|                              | Comfort S-R 90               |
|------------------------------|------------------------------|
| code                         | 8.575.0010                   |
| power supply                 | 24V                          |
| scrubbing/squeegee width     | 900/1000 mm                  |
| max working capacity         | 6200 m²/h                    |
| solution tank capacity       | 140 l/36.99 gal              |
| recovery tank capacity       | 150-180 l/39.6-47 gal        |
| traction type/power          | front motorwheel/1000 W      |
| RPM/pressure on the brushes  | 150/50 kg/176 lbs            |
| brush motor power            | 1250 W                       |
| max gradient empty/full tank | 10%/7%                       |
| depression/vacuum motor      | 1734 mmH <sub>2</sub> O/550W |
| dimensions/weight            | 180x103x150 cm/264 kg        |