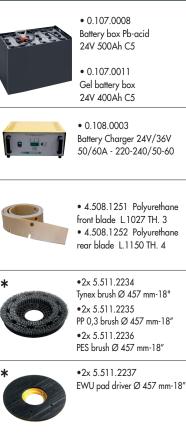

#### STANDARD EQUIPMENT

• 2 x 5.511.2233 PP brush Ø 457 mm - 18"

Fr

• 4.508.1196 Front squeegee blade L.1027 mm Shore 40 Th. 3 mm

• 4.508.1195 Rear squeegee blade L.1150 mm Shore 33 Th. 4 mm

500 Ah C5 battery box allowing continuous working time up to 5 hours.

Built with strong components, Comfort S-R have been designed to resist even to extreme stresses; the frame is made of steel profiles with a thickness varying from 5 to 12 mm, protected with a high resistance corrosion-proof paint.