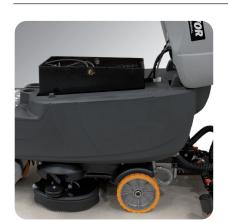

500 Ah C5 battery box allowing continuous working time up to 5 hours.

Built with strong components, Comfort S-R have been designed to resist even to extreme stresses; the frame is made of steel profiles with a thickness varying from 5 to 12 mm, protected with a high resistance corrosion-proof paint.