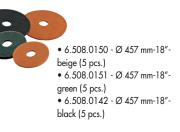

#### STANDARD EQUIPMENT

• 2 x 5.511.2233 PP brush Ø 457 mm - 18"

Fr

• 4.508.1196 Front squeegee blade L.1027 mm Shore 40 Th. 3 mm

• 4.508.1195 Rear squeegee blade L.1150 mm Shore 33 Th. 4 mm