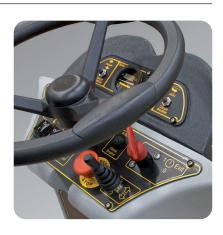

Comfortable steering wheel. User friendly control panel, provided with hour meter, speed adjustment knob and detergent solution low level warning light. All motors are protected by thermal breakers.

50 kg of continuous brush plate pressure with Self Leveling System to strongly and deeply removing any kind of dirt on any kind of floor. Strong oil-proof polyurethane wheels.